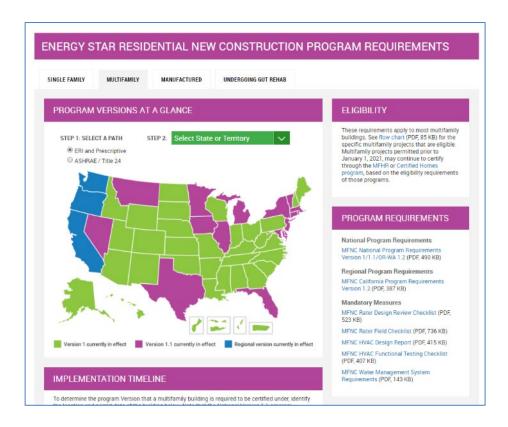

#### Website: www.energystar.gov/mfnc

- See program requirements for a selected certification pathway and region.
- View eligibility chart
- Other resources:
  - Webinars (live and recorded)
  - Technical Bulletins
  - Costs & Savings analysis
  - Comparisons with MFHR and ESCH