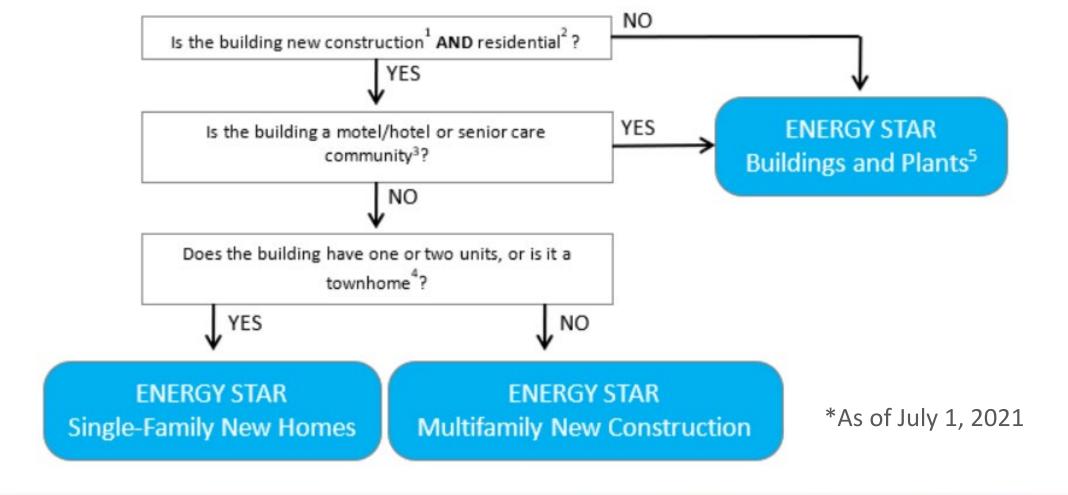

# **ENERGY STAR Residential New Construction Programs\***

### \*As of July 1, 2021