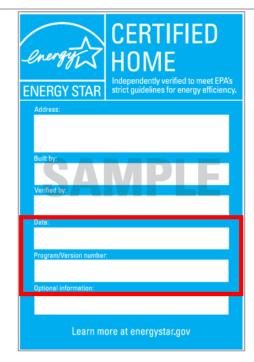

This functionality is also available in EnergyGauge and HouseRater™. Please contact their customer support for assistance.

The Microsoft Excel-based ENERGY STAR Label and Certificate Printing Tool will remain available in your My ENERGY STAR Account (MESA) and can continue to be used to print the previous version of the ENERGY STAR label stock while your supply lasts. However, please note that the Microsoft Excel-based tool does not support printing for the latest version of the ENERGY STAR label. Providers must print the required documentation through rating software once they begin using the latest version. See below for an easy way to distinguish the previous and latest label stock.