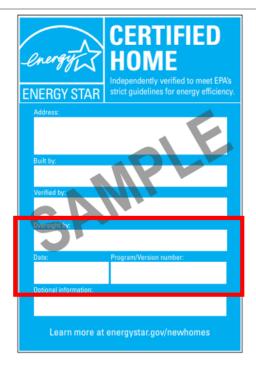

This functionality is also available in EnergyGauge and HouseRater™. Please contact their customer support for assistance.

The Microsoft Excel-based ENERGY STAR Label and Certificate Printing Tool will remain available in your My ENERGY STAR Account (MESA) and can continue to be used to print the previous version of the ENERGY STAR label stock while your supply lasts. However, please note that the Microsoft Excel-based tool does not support printing for the latest version of the ENERGY STAR label. Providers must print the required documentation through rating software once they begin using the latest version. See below for an easy way to distinguish the previous and latest label stock.