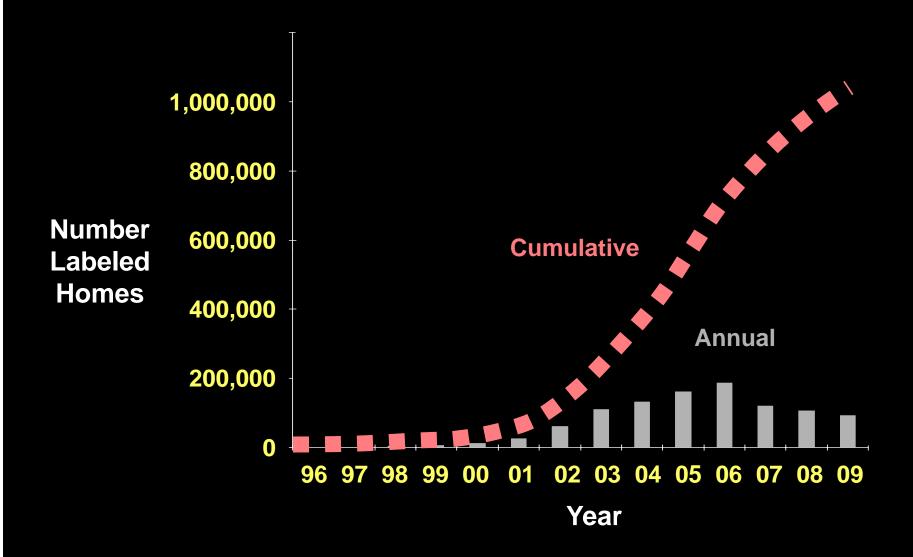

EC PRODUCTS: HVAC SYSTEM

- ENERGY STAR HVAC Equipment
- ENERGY STAR Bathroom Fans
- Direct-Vent Furnaces and Water Heaters
- Aesthetic Transfer Grills
- Pre-Made Jump Ducts
- Whole-House Mechanical Ventilation
- High-MERV Filters
- Installation Training

### AESTHETIC TRANSFER GRILLS





#### VERSION 3 SPEC PRODUCTS: WATER MANAGED CONSTRUCTION

- Bituminous Membranes
- Weather Resistant Barriers
- Pan Flashing Products
- Poly Liners
- Fabric Filters

### Installation Training

#### VERSION 3 SPEC BUILDING MATERIALS: ENERGY EFFICIENT COMPONENTS

- ENERGY STAR Lighting
- ENERGY STAR Appliances
- ENERGY STAR Ceiling Fans
- High-Efficiency Water Heaters
- Demand-Pumping Systems

VERSION 3 SPEC: HOW PRODUCTS CAN PARTNER

### **Installation Training**

# ENERGY STAR QUALIFIED HOMES: GROWTH





## ENERGY STAR QUALIFIED HOMES: GROWTH





#### ENERGY STAR QUALIFIED HOMES: RETURN ON TAX PAYER INVESTMENT



### <u>15-Year Investment</u>: **\$.040 Billion**

[total program costs]

#### <u>Return</u>:

~\$1.5 Billion

[consumer energy savings]

### ~\$1 Billion

[local govt. tax revenue]

### ~\$1 Billion

[non-participant savings]

### ~350,000 Cars

[GHGC emission savings]



# Thank You For helping making this all possible