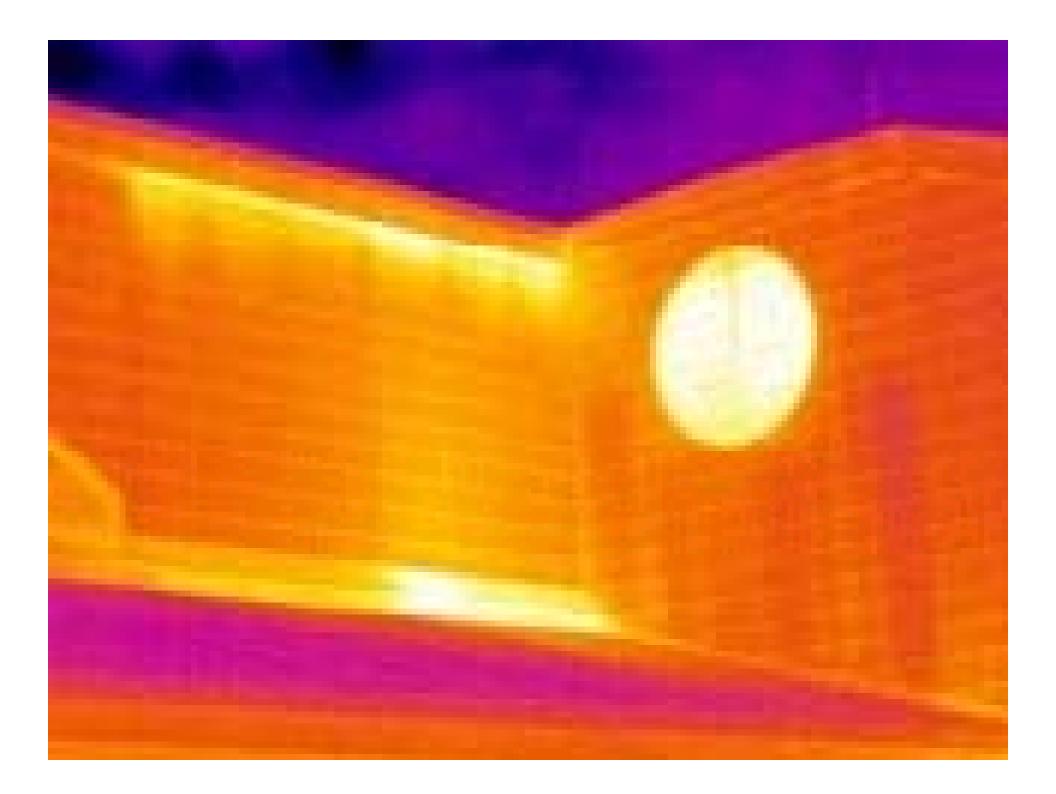

#### VERSION 3 PRODUCTS: THERMAL ENVELOPE SYSTEM

### • ENERGY STAR Windows

- More Sealants and Foams
- More Insulation
- More Types of Insulation
- Special Application Insulation Products
- Air Barrier Materials/Blocking/Products
- Raised-Heel Trusses
- Radiant Barrier Sheathing/ Roofing