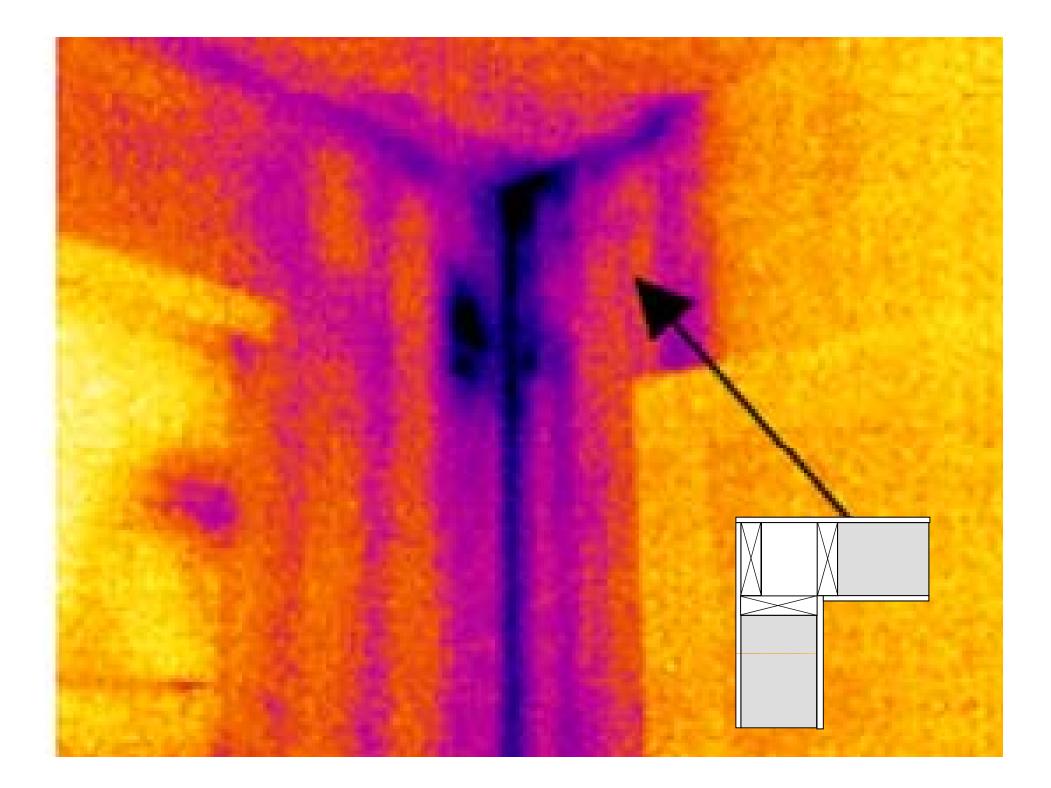

#### VERSION 3 PRODUCTS: THERMAL ENVELOPE SYSTEM

### • ENERGY STAR Windows

- More Sealants and Foams
- More Insulation
- More Types of Insulation
- Special Application Insulation Products
- Air Barrier Materials/Blocking/Products
- Raised-Heel Trusses
- Radiant Barrier Sheathing/ Roofing