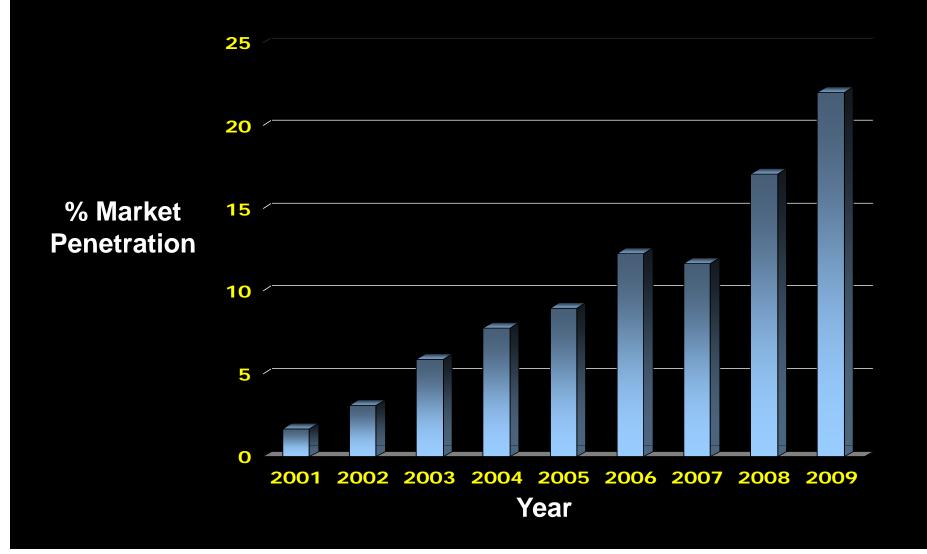

Equipment
- ENERGY STAR Bathroom Fans
- Direct-Vent Furnaces and Water Heaters
- Aesthetic Transfer Grills
- Pre-Made Jump Ducts
- Whole-House Mechanical Ventilation
- High-MERV Filters
- Installation Training

### AESTHETIC TRANSFER GRILLS





#### VERSION 3 SPEC PRODUCTS: WATER MANAGED CONSTRUCTION

- Bituminous Membranes
- Weather Resistant Barriers
- Pan Flashing Products
- Poly Liners
- Fabric Filters

### Installation Training

#### VERSION 3 SPEC BUILDING MATERIALS: ENERGY EFFICIENT COMPONENTS

- ENERGY STAR Lighting
- ENERGY STAR Appliances
- ENERGY STAR Ceiling Fans
- High-Efficiency Water Heaters
- Demand-Pumping Systems

VERSION 3 SPEC: HOW PRODUCTS CAN PARTNER

### **Installation Training**

# ENERGY STAR QUALIFIED HOMES: GROWTH





## ENERGY STAR QUALIFIED HOMES: GROWTH





#### ENERGY STAR QUALIFIED HOMES: RETURN ON TAX PAYER INVESTMENT



### <u>15-Year Investment</u>: **\$.040 Billion**

[total program costs]

#### <u>Return</u>:

~\$1.5 Billion

[consumer energy savings]

### ~\$1 Billion

[local govt. tax revenue]

### ~\$1 Billion

[non-participant savings]

### ~350,000 Cars

[GHGC emission savings]



# Thank You For helping making this all possible