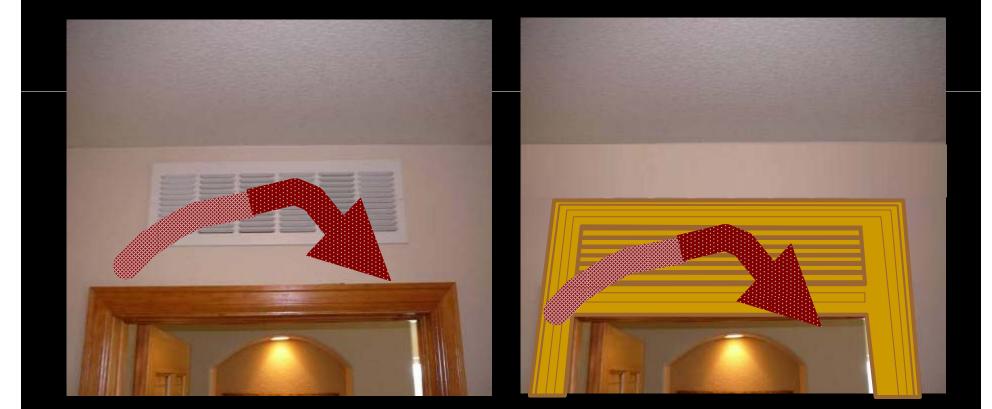

n 3:**





### HVAC SYSTEM QUALITY INSTALLATION



### HVAC SYSTEM QUALITY INSTALLATION





#### **ENERGY STAR Qualified Homes Version 3 Specifications:**

# What Products?

#### VERSION 3 PRODUCTS: THERMAL ENVELOPE SYSTEM

### • ENERGY STAR Windows

- More Sealants and Foams
- More Insulation
- More Types of Insulation
- Special Application Insulation Products
- Air Barrier Materials/Blocking/Products
- Raised-Heel Trusses
- Radiant Barrier Sheathing/ Roofing

### **Installation Training**

VERSION 3 SPEC PRODUCTS: HVAC SYSTEM

- ENERGY STAR HVAC Equipment
- ENERGY STAR Bathroom Fans
- Direct-Vent Furnaces and Water Heaters
- Aesthetic Transfer Grills
- Pre-Made Jump Ducts
- Whole-House Mechanical Ventilation
- High-MERV Filters
- Installation Training

### AESTHETIC TRANSFER GRILLS





#### VERSION 3 SPEC PRODUCTS: WATER MANAGED CONSTRUCTION

- Bituminous Membranes
- Weather Resistant Barriers
- Pan Flashing Products
- Poly Liners
- Fabric Filters

### Installation Training

#### VERSION 3 SPEC BUILDING MATERIALS: ENERGY EFFICIENT COMPONENTS

- ENERGY STAR Lighting
- ENERGY STAR Appliances
- ENERGY STAR Ceiling Fans
- High-Efficiency Water Heaters
- Demand-Pumping Systems

VERSION 3 SPEC: HOW PRODUCTS CAN PARTNER

### **Installation Training**

# ENERGY STAR QUALIFIED HOMES: GROWTH





## ENERGY STAR QUALIFIED HOMES: GROWTH





#### ENERGY STAR QUALIFIED HOMES: RETURN ON TAX PAYER INVESTMENT



### <u>15-Year Investment</u>: **\$.040 Billion**

[total program costs]

#### <u>Return</u>:

~\$1.5 Billion

[consumer energy savings]

### ~\$1 Billion

[local govt. tax re