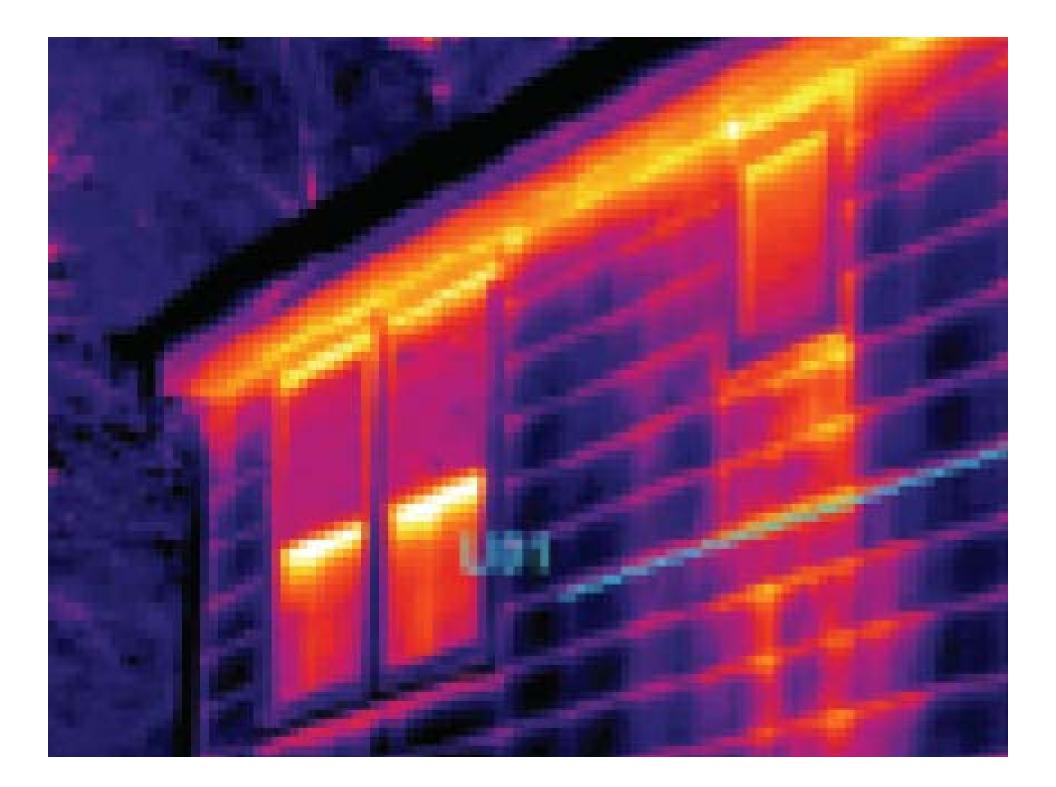

#### VERSION 3 PRODUCTS: THERMAL ENVELOPE SYSTEM

### • ENERGY STAR Windows

- More Sealants and Foams
- More Insulation
- More Types of Insulation
- Special Application Insulation Products
- Air Barrier Materials/Blocking/Products
- Raised-Heel Trusses
- Radiant Barrier Sheathing/ Roofing