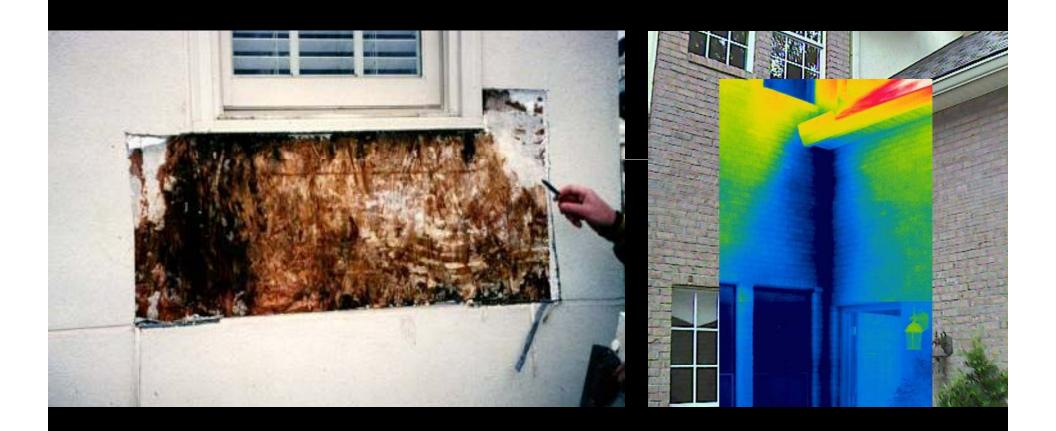

#### VERSION 3 SPEC PRODUCTS: WATER MANAGED CONSTRUCTION

- Bituminous Membranes
- Weather Resistant Barriers
- Pan Flashing Products
- Poly Liners
- Fabric Filters