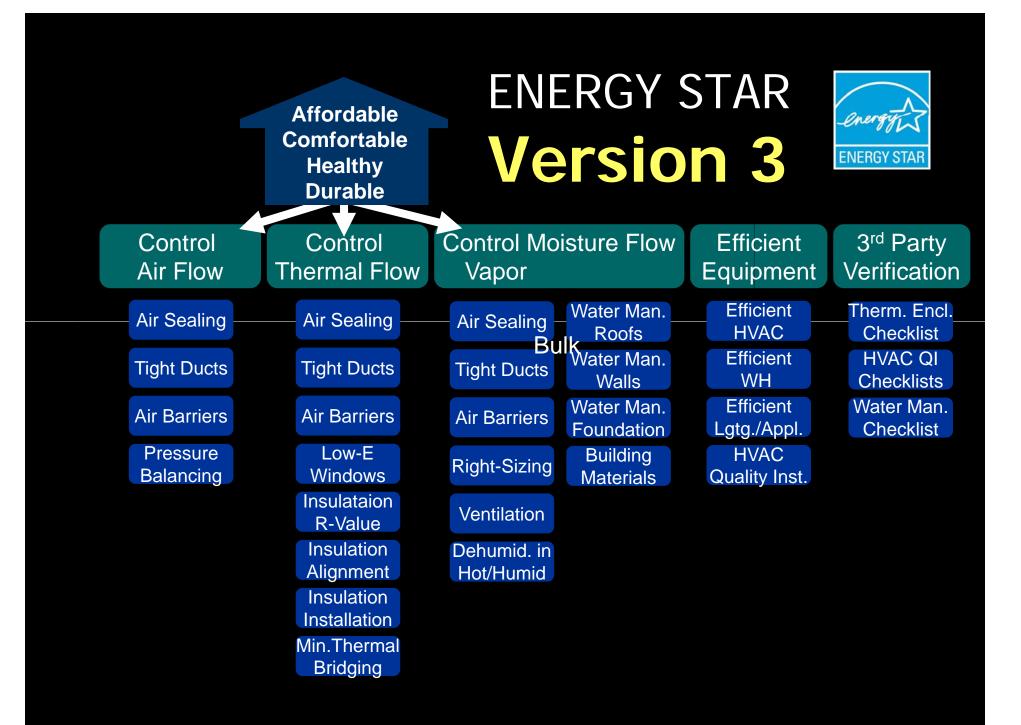

### **ENERGY STAR New Homes Version 3:**

#### **ENERGY STAR Qualified Homes Version 3 Specifications:**