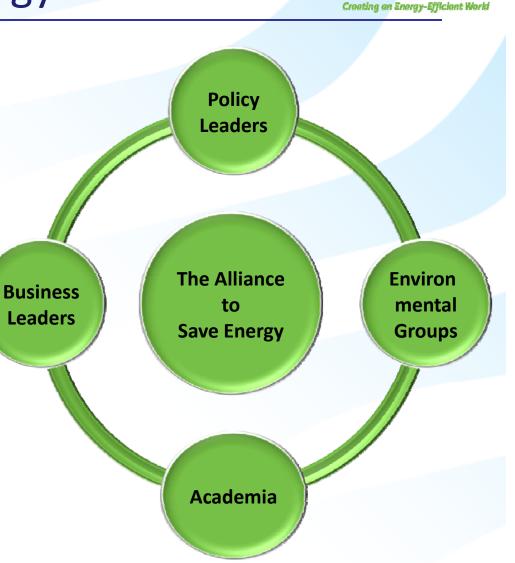

# What is the Alliance to Save Energy?

#### Mission:

To promote energy efficiency worldwide to achieve a healthier economy, a cleaner environment, and greater energy security.

#### Organization:

- Staffed by 80+ professionals
- 34 years of experience
- \$15 million annual budget
- Recognized as the premier energy efficiency organization in the world

SAVE ENERGY