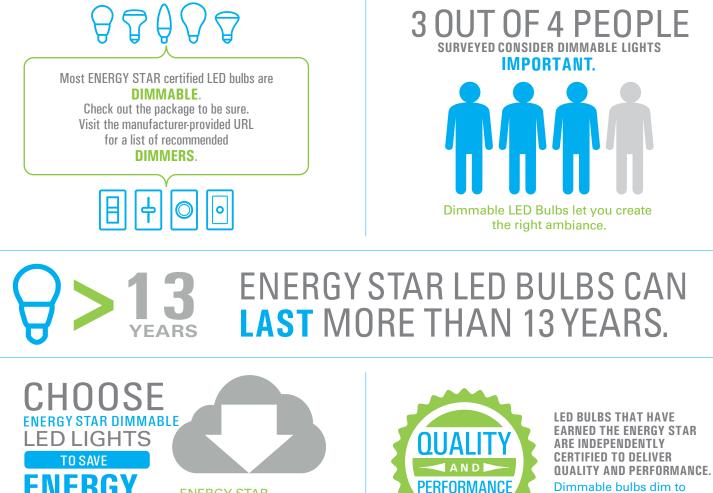

# **YOUR GUIDE TO DIMMABLE ENERGY STAR** LED LIGHTING

Dimmable bulbs dim to at least 20% of light and come with a 3 year warranty.

### Look for the ENERGY STAR.

AND PROTECT THE

**CI IMATE** 

Every dimmable ENERGY STAR LED bulb will have the word "dimmable" right on the front of the package.

#### Choose the right dimmer/bulb combination.

If you are putting in a new dimmer switch, check the website listed on the bulb package for recommended dimmers.