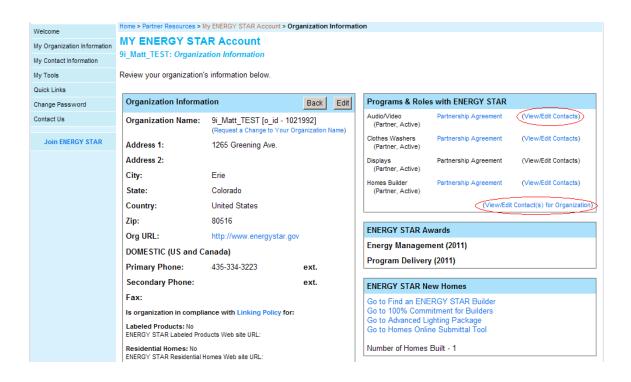

### **Edit Organization Information**

You can update your organization information by selecting the **My Organization Information** link in the left hand navigation window.

Adding Another Program Area to Your List

**Step 1:** Select the **My Organization Information** link from the left side navigator window on the *Welcome* screen.

**Step 2:** From the **My Organization Information** screen, select the link for **View/Edit Contact(s) for Organization**.