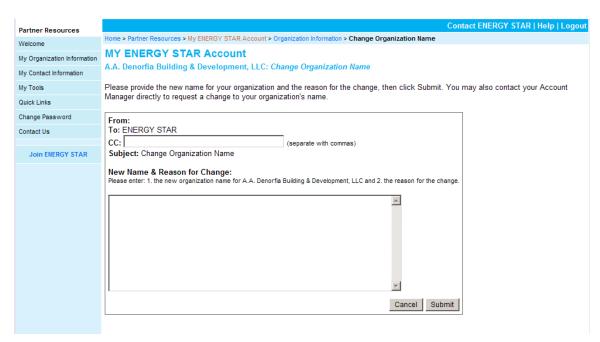

## **Change the Organization Name**

You can request that your organization name be changed in a few simple steps.

**Step 1:** From the *My Organization* screen, select the link **Request a Change to Your Organization Name**.

## **Change the Organization Name Screen**

**Step 2:** From the *Change Organization Information* screen, select an email address(es) to CC (not required).

**Step 3:** Enter the new name and reason for the Organization Name change. **Step 4:** Select the **Submit** button.