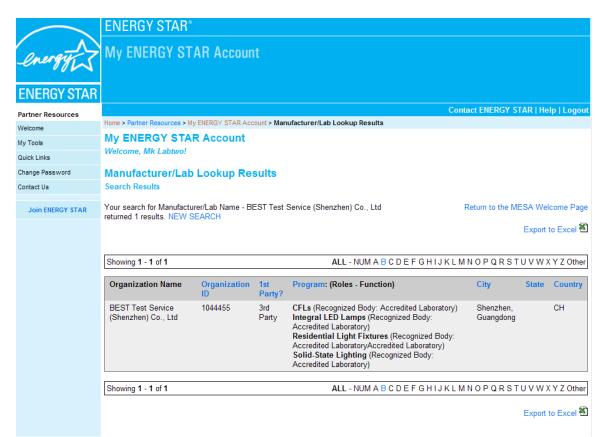

### **Table of Contents**

| Welcome Screen                                               |    |
|--------------------------------------------------------------|----|
| Edit Your Contact Information                                | 2  |
| Edit Organization Information                                | 3  |
| Change the Organization Name                                 |    |
| Add a New Contact                                            | 5  |
| Add Another ENERGY STAR Program Area to a Contact            | 10 |
| Remove a Contact from an Organization or a Program Area      |    |
| My ENERGY STAR Tools                                         | 18 |
| My ENERGY STAR Tools – Third-Party Certification             |    |
| Download ENERGY STAR Certified Product Data Submission Forms | 19 |
| Upload Certified Product Data (Excel Spreadsheets)           | 20 |
| Manufacturer/Lab Lookup                                      | 21 |
| Manufacturer/Lab Lookup Results                              |    |
| Suspended Partners List                                      | 23 |
| QPX Image Upload                                             | 24 |
| My Home Builder Program                                      | 24 |
| New Homes Builder Training                                   | 26 |