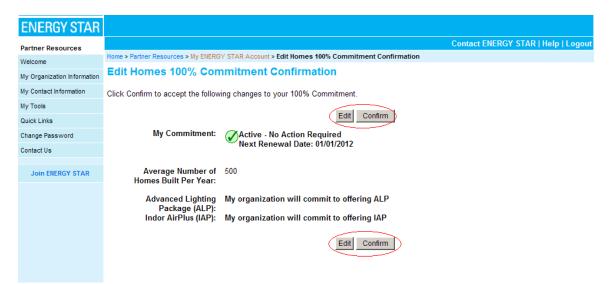

Step 5: Select the Submit button.

**Step 6:** From the *Confirm New Program* screen, select the **Confirm** button to complete the request.

Note: You will receive a confirmation email that your information has been sent for review and a subsequent email once it has been updated.