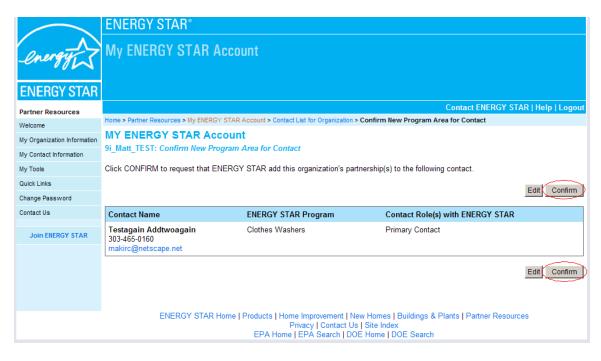

Step 5: Select the Submit button.

**Step 6:** From the *Confirm New Program* screen, select the **Confirm** button to complete the request.

Note: You will receive a confirmation email that your information has been sent for review and a subsequent email once it has been updated.