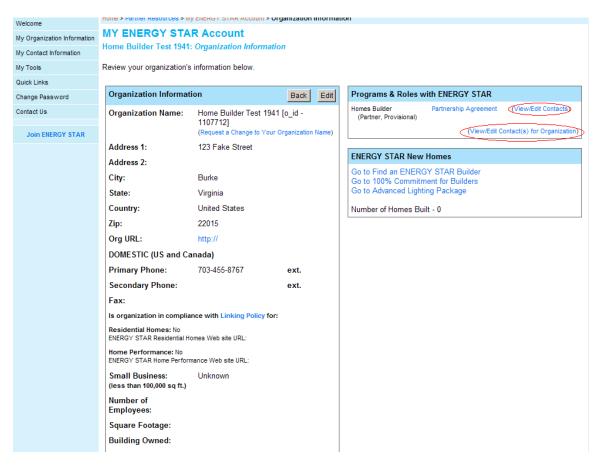

## Add a New Contact

There are several ways to request that a new contact be added to your organization.

Step 1: From the *Organization Information* screen, you can select the View/Edit Contacts link next to each program or the View/Edit Contact(s) for Organization link to request to add a contact to the particular program area or organization. Step 2: Select either the View/Edit Contacts link next to the appropriate program area, or the View/Edit Contact(s) for Organization link from the Active Partnerships with ENERGY STAR table.