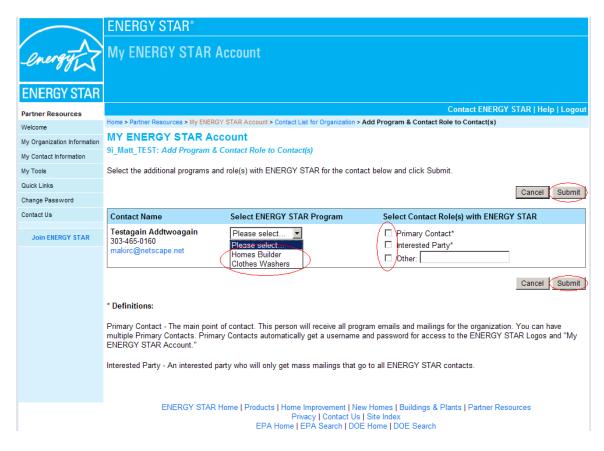

## Step 4: Select the Add New Contact button.

**Step 5:** Select the program area for which you are adding the new contact for the organization.

**Step 6:** Select the contact role that the new contact plays in the organization.

Note: If the contact role with ENERGY STAR is anything other than primary or an interested party, please select "other" and enter a description.

Step 7: Select the Next button.

| Partner Resources           | Contact ENERGY STAR   Help   Logout                                                                                                                                                                                                                                                                    |  |  |  |  |
|-----------------------------|--------------------------------------------------------------------------------------------------------------------------------------------------------------------------------------------------------------------------------------------------------------------------------------------------------|--|--|--|--|
| Welcome                     | Home > Partner Resources > My ENERGY STAR Account > Contact List for Organization > Select Program for New Contact (Step 1 of 2)                                                                                                                                                                       |  |  |  |  |
| My Organization Information | MY ENERGY STAR Account                                                                                                                                                                                                                                                                                 |  |  |  |  |
| My Contact Information      | 9i_Matt_TEST: Select Program for New Contact (Step 1 of 2)                                                                                                                                                                                                                                             |  |  |  |  |
| My Tools                    | Select a program and role(s) with ENERGY STAR for the new contact and click Next.                                                                                                                                                                                                                      |  |  |  |  |
| Quick Links                 | Indicates a required field.                                                                                                                                                                                                                                                                            |  |  |  |  |
| Change Password             | Cancel Next                                                                                                                                                                                                                                                                                            |  |  |  |  |
| Contact Us                  |                                                                                                                                                                                                                                                                                                        |  |  |  |  |
|                             | Select ENERGY STAR Program: Audio/Video                                                                                                                                                                                                                                                                |  |  |  |  |
| Join ENERGY STAR            | Select Contact Role(s) with ENERGY STAR:                                                                                                                                                                                                                                                               |  |  |  |  |
|                             | □ Interested Party*                                                                                                                                                                                                                                                                                    |  |  |  |  |
|                             | Other:                                                                                                                                                                                                                                                                                                 |  |  |  |  |
|                             |                                                                                                                                                                                                                                                                                                        |  |  |  |  |
|                             | Cancel (Next                                                                                                                                                                                                                                                                                           |  |  |  |  |
|                             | * Definitions:                                                                                                                                                                                                                                                                                         |  |  |  |  |
|                             | Primary Contact - The main point of contact. This person will receive all program emails and mailings for the organization. You can have<br>multiple Primary Contacts. Primary Contacts automatically get a username and password for access to the ENERGY STAR Logos and "My<br>ENERGY STAR Account." |  |  |  |  |
|                             | Interested Party - An interested party who will only get mass mailings that go to all ENERGY STAR contacts.                                                                                                                                                                                            |  |  |  |  |
|                             |                                                                                                                                                                                                                                                                                                        |  |  |  |  |