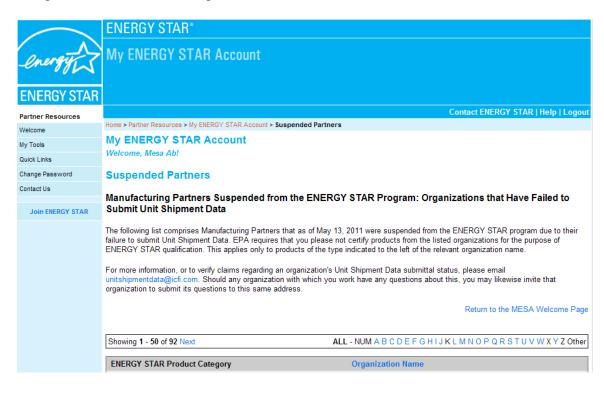

| Step 10: From the Confirm New Contact screen, verify that all information you are |
|-----------------------------------------------------------------------------------|
| submitting for the contact is accurate.                                           |
| Stop 11. Salast the Confirm button                                                |

**Step 11:** Select the **Confirm** button.

Note: You will receive a confirmation email that your information has been sent for review and a subsequent email once it has been updated.

| Welcome                     | Home > Partner Resources > My ENERGY STAR Accord | and a contact List for Organiza | nion > Contifm | New Contact                                  |
|-----------------------------|--------------------------------------------------|---------------------------------|----------------|----------------------------------------------|
| My Organization Information | MY ENERGY STAR Account                           |                                 |                |                                              |
| My Contact Information      | 9i_Matt_TEST: Confirm New Contact                |                                 |                |                                              |
| My Tools                    | Confirm New Contact                              | Edit                            | Confirm        | My ENERGY STAR Program(s):                   |
| Quick Links                 |                                                  |                                 |                | Audio/Video (9i_Matt_TEST): Primary Contact  |
| Change Password             | First Name:                                      | Test                            |                | radio video (or_wate_reor). I milary contact |
| Contact Us                  | Last Name:                                       | Guideline                       |                |                                              |
| Join ENERGY STAR            | Prefix:                                          |                                 |                |                                              |
| JOITENERGT STAR             | Suffix:                                          |                                 |                |                                              |
|                             | Title:                                           |                                 |                |                                              |
|                             | Role in Organization:                            |                                 |                |                                              |
|                             | Email:                                           |                                 |                |                                              |
|                             | Address 1:                                       | 2801 Clarendon Bl               | vd.            |                                              |
|                             | Address 2:                                       | Suite 100                       |                |                                              |
|                             | City:                                            | Arlington                       |                |                                              |
|                             | State:                                           | Virginia                        |                |                                              |
|                             | Country:                                         | United States                   |                |                                              |
|                             | Zip:                                             | 22201                           |                |                                              |
|                             | DOMESTIC (US and Canada)                         |                                 |                |                                              |
|                             | Primary Phone:                                   | (323) 232-4343                  | ext.           |                                              |
|                             | Secondary Phone:                                 |                                 | ext.           |                                              |
|                             | Secondary Phone Type:                            |                                 |                |                                              |
|                             | Fax:                                             |                                 |                |                                              |
|                             | Access to ENERGY STAR Tool(s):                   |                                 |                |                                              |
|                             | Logo Downloads:                                  | No                              |                |                                              |
|                             | Online Product Submittal:                        | No                              |                |                                              |
|                             | My ENERGY STAR Account Owner:                    | No                              |                |                                              |
|                             |                                                  | Edit                            | Confirm        |                                              |
|                             |                                                  | 2011                            |                |                                              |