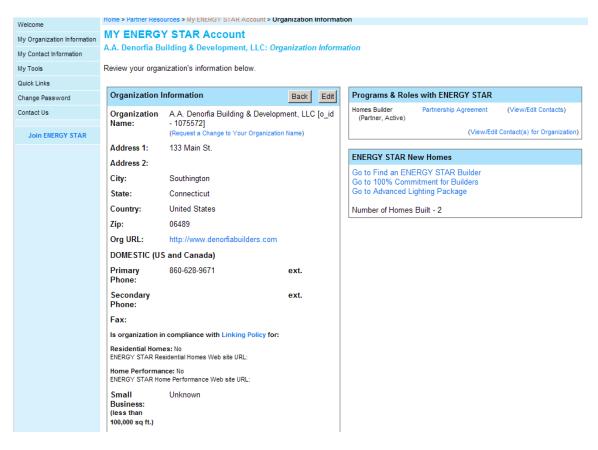

### **Edit Organization Information**

You can update your organization information by selecting the **My Organization Information** link in the left hand navigation window.

## **Edit Organization Information Screen**

You are directed to the View Organization Information page.

**Step 1:** Select the Edit button.

Step 2: Prior to updating your organization's information, refer to standard Data Entry Conventions by selecting the Data Entry Conventions link.Step 3: Update your organization information and select the Submit button.