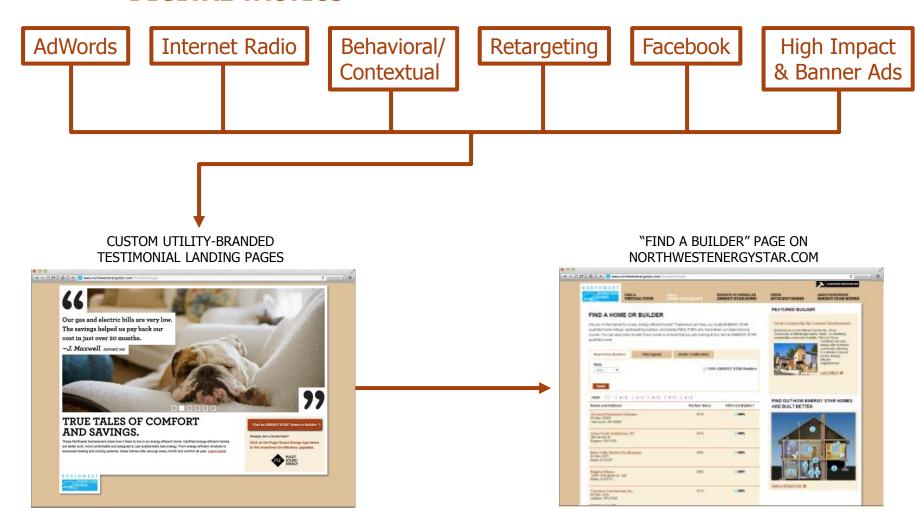

#### **PAID MEDIA STRATEGY**

To create custom user experiences and reach homeowners and homebuyers on a personal level, media channels were strategically selected to include the following capabilities:

- Geotargeting to leverage ZIP codes with the greatest propensity for awareness and engagement
- Audience targeting to reach qualified consumers
- Cross-device media to engage with consumers across a variety of platforms

#### **DIGITAL TACTICS**

#### **DIGITAL ADS**