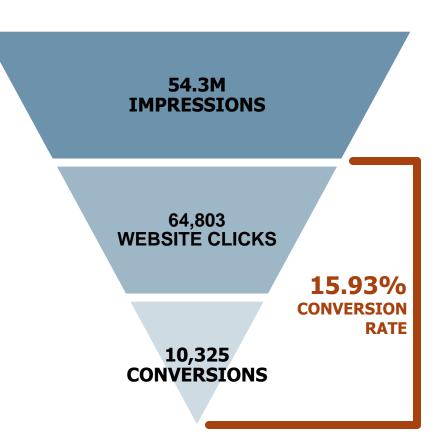

#### **CAMPAIGN RESULTS**

- 54.3M total impressions
- 39,376 total clicks
- 64,800+ landing page visits
- 2,135% increase in web traffic
- 2,495 clicks to utility logos
- 1,738% increase in visits to "Find a Builder"
- \$59,000 in added media value