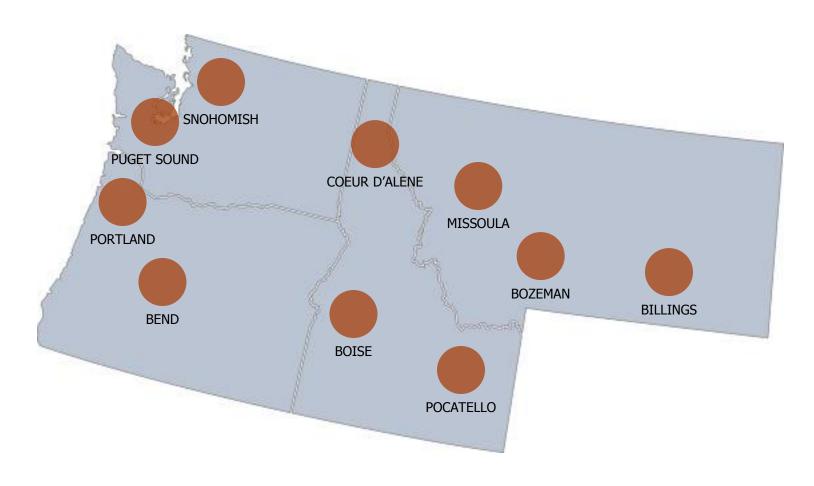

#### **TARGET MARKETS**

#### **TARGET MARKETS**

| SINGLE UNIT<br>PERMITS 2013 | 2013 CERTIFIED<br>SINGLE UNITS                                                    | 2013 SINGLE-FAMILY & MULTIFAMILY ELECTRIC CERTIFIED                                                                                                                                                                                                                          |
|-----------------------------|-----------------------------------------------------------------------------------|------------------------------------------------------------------------------------------------------------------------------------------------------------------------------------------------------------------------------------------------------------------------------|
| 3,855                       | 66                                                                                | 6                                                                                                                                                                                                                                                                            |
| 2,969                       | 161                                                                               | 19                                                                                                                                                                                                                                                                           |
| 1,503                       | 108                                                                               | 5                                                                                                                                                                                                                                                                            |
| 1,317                       | 34                                                                                | 11                                                                                                                                                                                                                                                                           |
| 939                         | 22                                                                                | 15                                                                                                                                                                                                                                                                           |
| 832                         | 3                                                                                 | 0                                                                                                                                                                                                                                                                            |
| 645                         | 25                                                                                | 19                                                                                                                                                                                                                                                                           |
| 356                         | 0                                                                                 | 0                                                                                                                                                                                                                                                                            |
| 268                         | 21                                                                                | 3                                                                                                                                                                                                                                                                            |
| 256                         | 7                                                                                 | 84                                                                                                                                                                                                                                                                           |
| 164                         | 0                                                                                 | 0                                                                                                                                                                                                                                                                            |
| 126                         | 1                                                                                 | 1                                                                                                                                                                                                                                                                            |
|                             | 3,855<br>2,969<br>1,503<br>1,317<br>939<br>832<br>645<br>356<br>268<br>256<br>164 | PERMITS 2013       SINGLE UNITS         3,855       66         2,969       161         1,503       108         1,317       34         939       22         832       3         645       25         356       0         268       21         256       7         164       0 |