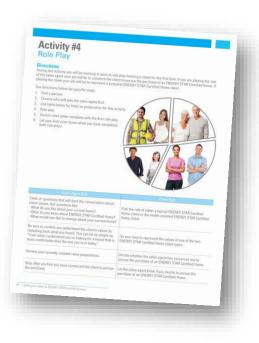

# Activity #4 Role Play

### **Directions:**

During this activity you will be working in pairs to role play meeting a client for the first time. If you are playing the role of the sales agent your job will be to convince the client to pursue the purchase of an ENERGY STAR Certified Home. If playing the client your job will be to represent a potential ENERGY STAR Certified Home client.

- 1. Find a partner.
- 2. Choose who will play the sales agent first.
- 3. Use table below for hints on preparation for this activity.
- 4. Role play.
- 5. Switch roles when complete with the first role play.
- 6. Let your instructor know when you have completed both role plays.