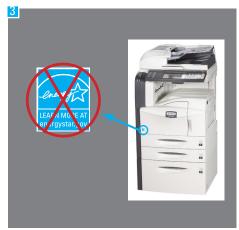

## ALL MARKS 1

- Using any mark on or near a product, home, or building that has not earned the ENERGY STAR.
- Using any mark to promote a product, home, or building that is energy efficient, but not ENERGY STAR certified.
- Using any mark to promote a product, home, or building that is not eligible for the ENERGY STAR.

## CERTIFICATION MARK 2

- Using the Certification Mark on insulation products. For information regarding the use of ENERGY STAR marks on those products, please visit the product-specific sections within the Brand Book at <a href="https://www.energystar.gov/brandbook">www.energystar.gov/brandbook</a>.
- Using the Certification Mark on advertisements featuring products that are not ENERGY STAR certified.