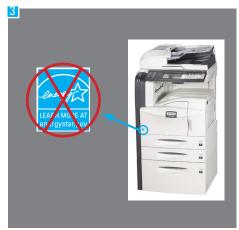

## CERTIFICATION MARK 2

- Using the Certification Mark on insulation products. For information regarding the use of ENERGY STAR marks on those products, please visit the product-specific sections within the Brand Book at <a href="https://www.energystar.gov/brandbook">www.energystar.gov/brandbook</a>.
- Using the Certification Mark on advertisements featuring products that are not ENERGY STAR certified.