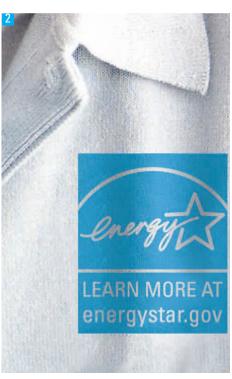

## **CORRECT USE**

The Promotional Mark may be used in educational and promotional materials that are intended to raise awareness of the ENERGY STAR program. It may be used in any materials that promote the benefits of improved energy efficiency with ENERGY STAR.

When promoting ENERGY STAR in French language materials, use the French Promotional Mark (available upon request).

Uses of the Promotional Mark include:

- Promotional and educational campaign materials 1 designed to convey the benefits of the ENERGY STAR program;
- Advertisements, point-of-purchase materials, and other promotional materials that do not identify a particular product as ENERGY STAR certified;
- Pins, hats, and other promotional items;