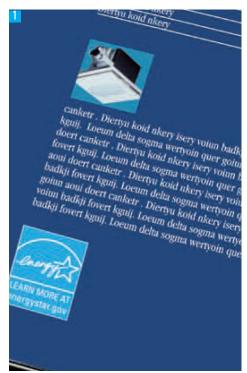

## **CORRECT USE**

The Promotional Mark may be used in educational and promotional materials that are intended to raise awareness of the ENERGY STAR program. It may be used in any materials that promote the benefits of improved energy efficiency with ENERGY STAR.

When promoting ENERGY STAR in French language materials, use the French Promotional Mark (available upon request).

Uses of the Promotional Mark include:

- Promotional and educational campaign materials 1 designed to convey the benefits of the ENERGY STAR program;
- Advertisements, point-of-purchase materials, and other promotional materials that do not identify a particular product as ENERGY STAR certified;
- Pins, hats, and other promotional items;

- Web pages 3 that provide organizationwide information, such as an "About Us" page; and
- Company-owned cars, vans, or other vehicles.