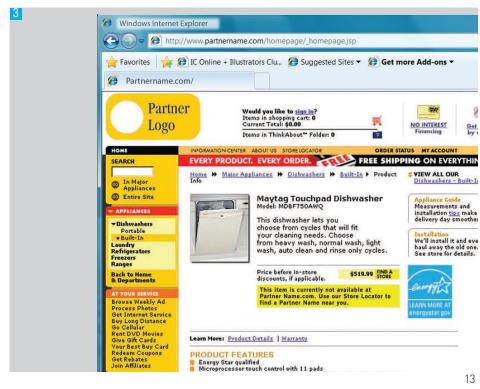

## PROMOTIONAL MARKS 3

 Using the Promotional Marks to imply endorsement of a product, home, or building by ENERGY STAR or to indicate or imply that a product, home, or building is ENERGY STAR certified.

## PARTNER MARK 4

- Using the Partner Mark if your organization is not an active ENERGY STAR partner.
   To confirm your organization is an active partner, please visit <a href="www.energystar.gov/partnersearch">www.energystar.gov/partnersearch</a>, or contact your program Account Manager.
- Using the Partner Mark on or adjacent to a product, product packaging, home, or building.
- Using the Partner Mark on advertisements or Web pages to imply that a product, home, or building is ENERGY STAR certified.