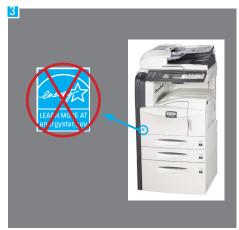

## ALL MARKS 1

- Using any mark on or near a product, home, or building that has not earned the ENERGY STAR.
- Using any mark to promote a product, home, or building that is energy efficient, but not ENERGY STAR certified.
- Using any mark to promote a product, home, or building that is not eligible for the ENERGY STAR.

## PARTNER MARK 4

- Using the Partner Mark if your organization is not an active ENERGY STAR partner.
   To confirm your organization is an active partner, please visit <a href="www.energystar.gov/partnersearch">www.energystar.gov/partnersearch</a>, or contact your program Account Manager.
- Using the Partner Mark on or adjacent to a product, product packaging, home, or building.
- Using the Partner Mark on advertisements or Web pages to imply that a product, home, or building is ENERGY STAR certified.