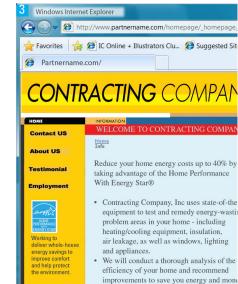

- Advertising and promotional or educational materials that do not identify a specific product, home, or building as ENERGY STAR;
- Pins, hats, and other promotional items
   2;
- Web pages 3 that promote the Home Performance with ENERGY STAR program.

SAVE MONEY AND ENERGY
YEAR AFTER YEAR
CONTRACTING

Have your home's energy use evaluated and improved by qualified energy professionals.

Contracting Company, Inc uses state-of-the-art equipment to test and remedy energy-wasting problem areas in your home - including heating/cooling equipment, insulation, air leakage, as well as windows, lighting and appliances.

COMPANY INC.

Street Address, Any Town, ST 000-555-1234 www.webaddress.com

Working to deliver whole-house energy savings to improve comfort and