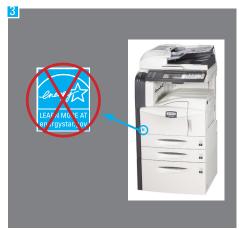

#### CERTIFICATION MARK 2

- Using the Certification Mark on insulation products. For information regarding the use of ENERGY STAR marks on those products, please visit the product-specific sections within the Brand Book at <a href="https://www.energystar.gov/brandbook">www.energystar.gov/brandbook</a>.
- Using the Certification Mark on advertisements featuring products that are not ENERGY STAR certified.