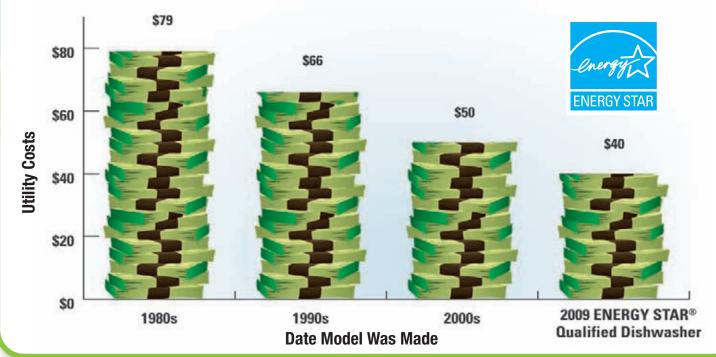

### KITCHEN APPLIANCE REBATE

NITEN

by mail with the purchase of qualifying NEW Frigidaire Kitchen Appliances between May 2 and August 1, 2009.

How much does it cost to run your refrigerator each year?

How much does it cost to run your dishwasher each year?