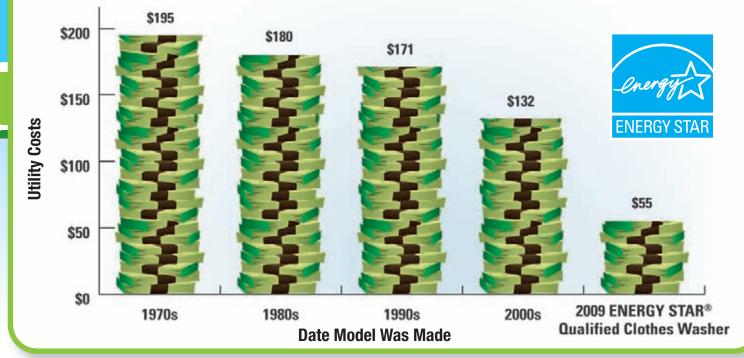

### AFFINITY LAUNDRY PAIR **REBATE**

=

TEN

by mail with the purchase of a qualifying NEW Frigidaire Affinity Washer & Dryer between May 22 and August 1, 2009.

How much does it cost to run your clothes washer each year?