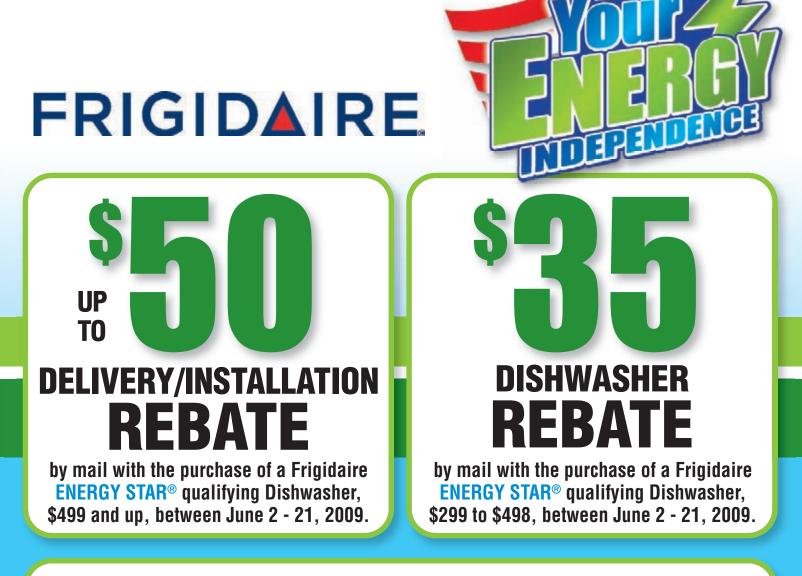

#### **NO DOWN PAYMENT** & **NO INTEREST** FOR

Frigidaire purchase, \$499 and up, between June 2 and June 21, 2009.

#### TO STAINLESS STEEL KITCHEN APPLIANCE REBATE

UP

by mail with the purchase of qualifying Frigidaire Stainless Steel Kitchen Appliances between June 1 and August 1, 2009. BLACK OR WHITE KITCHEN APPLIANCE **REBATE** 

UP

TO

by mail with the purchase of qualifying Frigidaire Black or White Kitchen Appliances between June 1 and August 1, 2009.