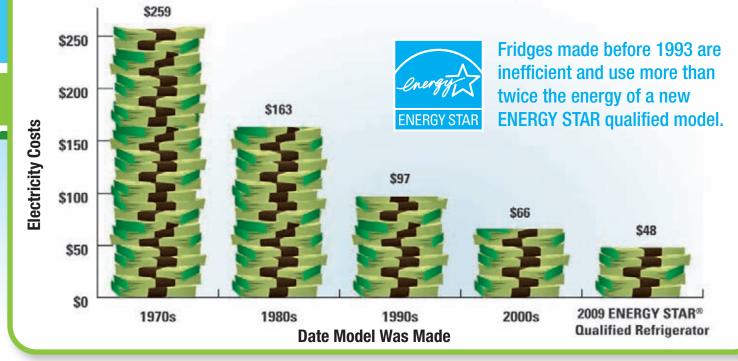

### KITCHEN APPLIANCE REBATE

NITEN

by mail with the purchase of qualifying NEW Frigidaire Kitchen Appliances between May 2 and August 1, 2009.

How much does it cost to run your refrigerator each year?

How much does it cost to run your dishwasher each year?